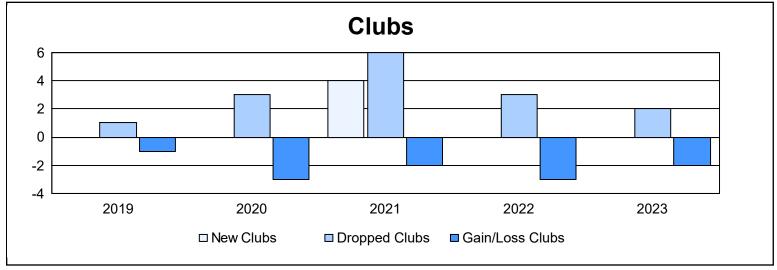

District F 3 As of June 2023 Cumulative

| Year      | New<br>Clubs | Dropped<br>Clubs | Gain/<br>Loss<br>Clubs | New<br>Members | Charter<br>Members | Reinstate<br>Members | Transfer<br>Members | Total<br>Member<br>Added | Total<br>Members<br>Dropped | Gain/<br>Loss<br>Members |
|-----------|--------------|------------------|------------------------|----------------|--------------------|----------------------|---------------------|--------------------------|-----------------------------|--------------------------|
| 2018-2019 | 0            | 1                | -1                     | 48             | 0                  | 17                   | 0                   | 65                       | 125                         | -60                      |
| 2019-2020 | 0            | 3                | -3                     | 25             | 0                  | 8                    | 0                   | 33                       | 104                         | -71                      |
| 2020-2021 | 4            | 6                | -2                     | 56             | 87                 | 29                   | 5                   | 177                      | 154                         | 23                       |
| 2021-2022 | 0            | 3                | -3                     | 67             | 3                  | 54                   | 2                   | 126                      | 157                         | -31                      |
| 2022-2023 | 0            | 2                | -2                     | 24             | 1                  | 1                    | 5                   | 31                       | 107                         | -76                      |
| Average   | 1            | 3                | -2                     | 44             | 18                 | 22                   | 2                   | 86                       | 129                         | -43                      |